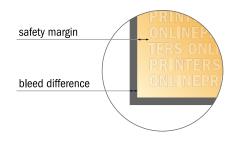

## Postcards

DL

- Data format (incl. 2.00 mm bleed): 10.90 x 21.40 cm
- Trimmed size: 10.50 x 21.00 cm
- Front side and reverse side dimensions are identical.
- Safety margin

Maintaining 4 mm space between the text/information and the edge of the trimmed format prevents undesirable cuts.

## Please note:

- Allow for trim allowance and safety margin according to instructions.
- Arrange background graphics, images or graphics up to the edge of the data format.
- Tolerances may occur during production due to cutting, punching and folding processes.
- This sketch is not drawn to scale.
- Printing data: Instructions and templates can be found under the menu item "Printing data" at www.onlineprinters.com.