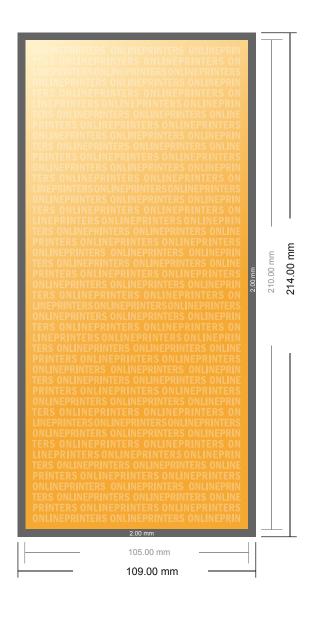

## Postcards

DL

- Data format (incl. 2.00 mm bleed): 10.90 x 21.40 cm
- Trimmed size: 10.50 x 21.00 cm
- Front side and reverse side dimensions are identical.
- Safety margin

Maintaining 4 mm space between the text/information and the edge of the trimmed format prevents undesirable cuts.