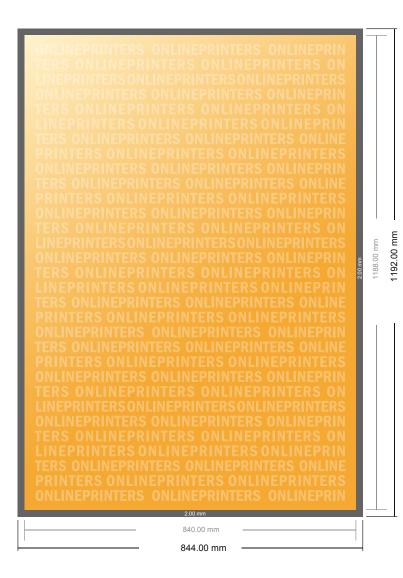

## Posters

DIN-A0

- Data format (incl. 2.00 mm bleed): 84.40 x 119.20 cm
- Trimmed size: 84.00 x 118.80 cm

#### Safety margin

Maintaining 4 mm space between the text/information and the edge of the trimmed format prevents undesirable cuts.