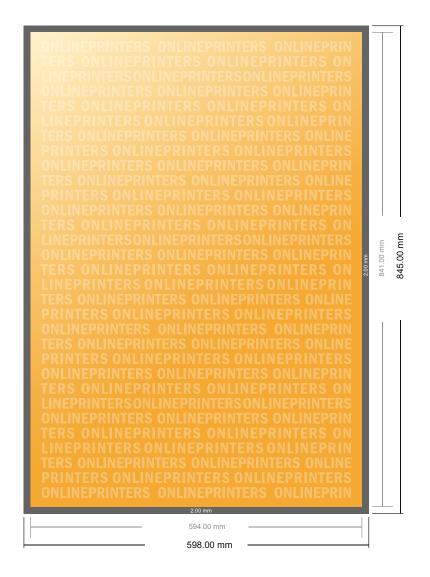

## **Posters**

DIN-A1

- Data format (incl. 2.00 mm bleed): 59.80 x 84.50 cm
- Trimmed size: 59.40 x 84.10 cm
- Front side and reverse side dimensions are identical.