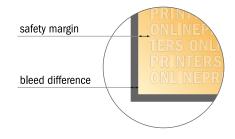

## Safety margin

Maintaining 4 mm space between the text/information and the edge of the trimmed format prevents undesirable cuts.