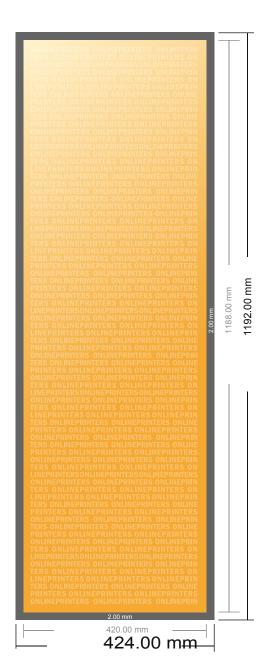

## **Posters**

**DIN-A0 Half** 

- Data format (incl. 2.00 mm bleed): 42.40 x 119.20 cm
- Trimmed size: 42.00 x 118.80 cm