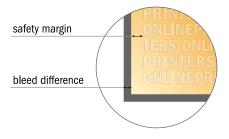

#### Safety margin

Maintaining 4 mm space between the text/information and the edge of the trimmed format prevents undesirable cuts.

### Please note:

- Allow for trim allowance and safety margin according to instructions.
- Arrange background graphics, images or graphics up to the edge of the data format.
- Tolerances may occur during production due to cutting, punching and folding processes.
- This sketch is not drawn to scale.
- Printing data: Instructions and templates can be found under the menu item "Printing data" at www.onlineprinters.com.