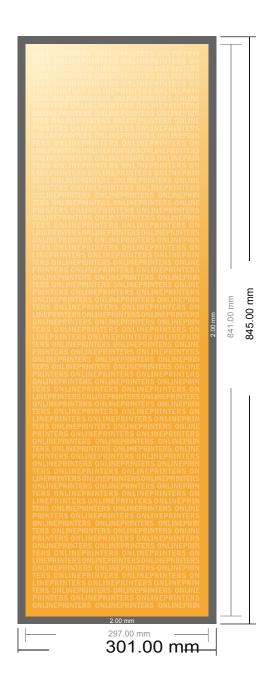

## Posters

DIN-A1 Half

- Data format (incl. 2.00 mm bleed): 30.10 x 84.50 cm
- Trimmed size: 29.70 x 84.10 cm