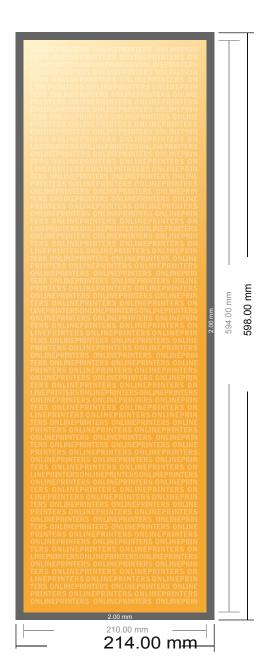

## **Posters**

**DIN-A2 Half** 

Data format (incl. 2.00 mm bleed): 21.40 x 59.80 cm

Trimmed size: 21.00 x 59.40 cm