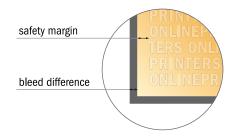

## Safety margin

Maintaining 4 mm space between the text/information and the edge of the trimmed format prevents undesirable cuts.

## Please note:

- Allow for trim allowance and safety margin according to instructions.
- Arrange background graphics, images or graphics up to the edge of the data format.
- Tolerances may occur during production due to cutting, punching and folding processes.
- This sketch is not drawn to scale.
- Printing data: Instructions and templates can be found under the menu item "Printing data" at www.onlineprinters.com.