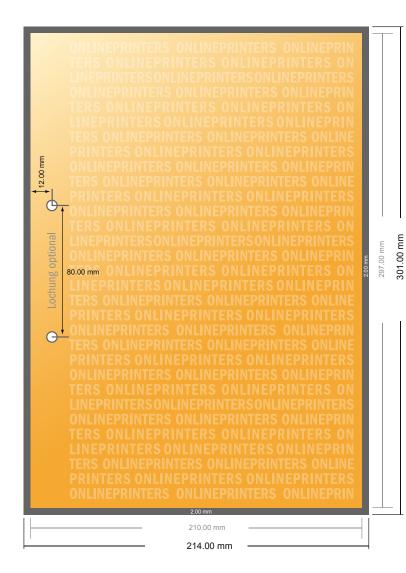

# Carbon Copy Pads

A4

- Data format (incl. 2.00 mm bleed): 21.40 x 30.10 cm
- Trimmed size: 21.00 x 29.70 cm

#### Safety margin

Maintaining 4 mm space between the text/information and the edge of the trimmed format prevents undesirable cuts.

### Please note:

- Allow for trim allowance and safety margin according to instructions.
- Arrange background graphics, images or graphics up to the edge of the data format.
- Tolerances may occur during production due to cutting, punching and folding processes.
- This sketch is not drawn to scale.
- Printing data: Instructions and templates can be found under the menu item "Printing data" at www.onlineprinters.com.