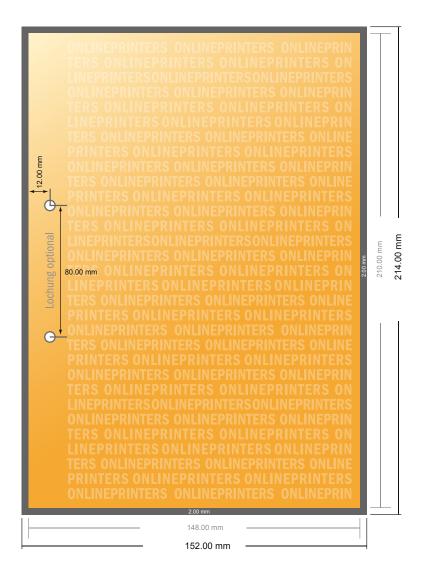

## Carbon Copy Pads

**A5** 

- Data format (incl. 2.00 mm bleed): 15.20 x 21.40 cm
- Trimmed size: 14.80 x 21.00 cm
- Front side and reverse side dimensions are identical.

## Safety margin

Maintaining 4 mm space between the text/information and the edge of the trimmed format prevents undesirable cuts.

## Please note:

- Allow for trim allowance and safety margin according to instructions.
- Arrange background graphics, images or graphics up to the edge of the data format.
- Tolerances may occur during production due to cutting, punching and folding processes.
- This sketch is not drawn to scale.
- Printing data: Instructions and templates can be found under the menu item "Printing data" at www.onlineprinters.com.