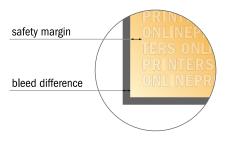

#### Safety margin

Maintaining 4 mm space between the text/information and the edge of the trimmed format prevents undesirable cuts.