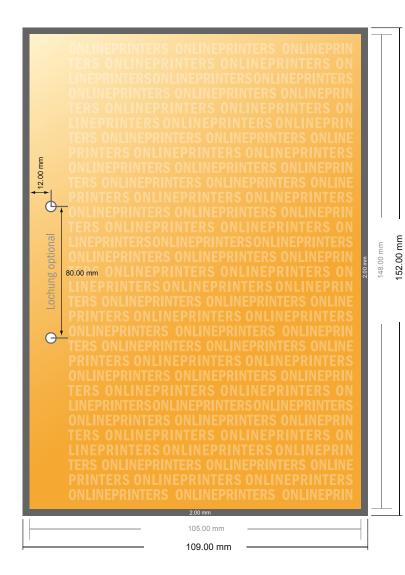

# Carbon Copy Pads

A6

- Data format (incl. 2.00 mm bleed): 10.90 x 15.20 cm
- Trimmed size: 10.50 x 14.80 cm

#### Safety margin

Maintaining 4 mm space between the text/information and the edge of the trimmed format prevents undesirable cuts.