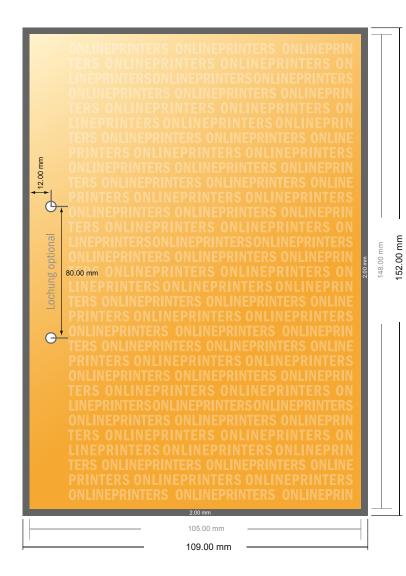

# Carbon Copy Pads

A6

- Data format (incl. 2.00 mm bleed): 10.90 x 15.20 cm
- Trimmed size: 10.50 x 14.80 cm
- Front side and reverse side dimensions are identical.

#### Safety margin

Maintaining 4 mm space between the text/information and the edge of the trimmed format prevents undesirable cuts.