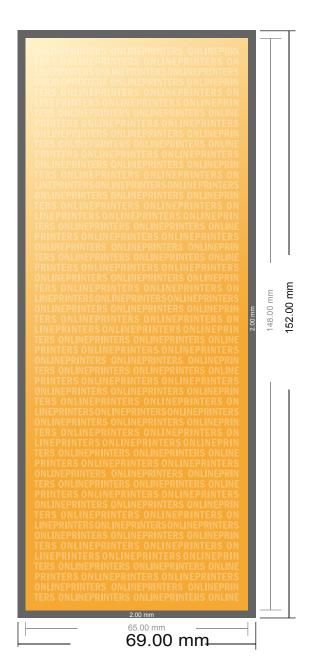

## Carbon Copy Pads

Gastro

- Data format (incl. 2.00 mm bleed): 6.90 x 15.20 cm
- Trimmed size: 6.50 x 14.80 cm