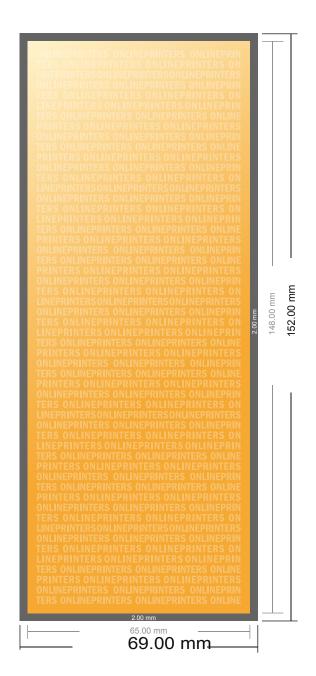

## Carbon Copy Pads

Gastro

- Data format (incl. 2.00 mm bleed): 6.90 x 15.20 cm
- Trimmed size:6.50 x 14.80 cm
- Front side and reverse side dimensions are identical.