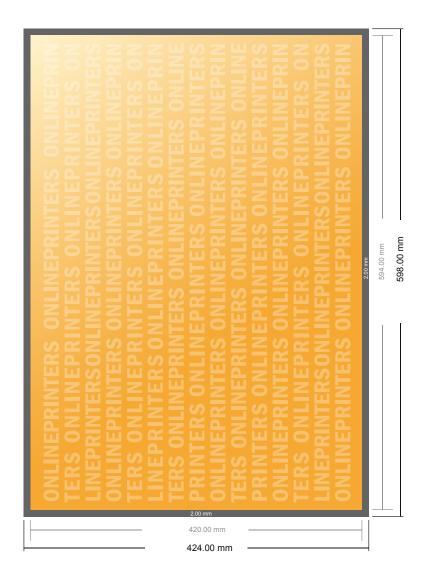

## **Desk Pads**

**A2** 

- Data format (incl. 2.00 mm bleed): 59.80 x 42.40 cm
- Trimmed size: 59.40 x 42.00 cm