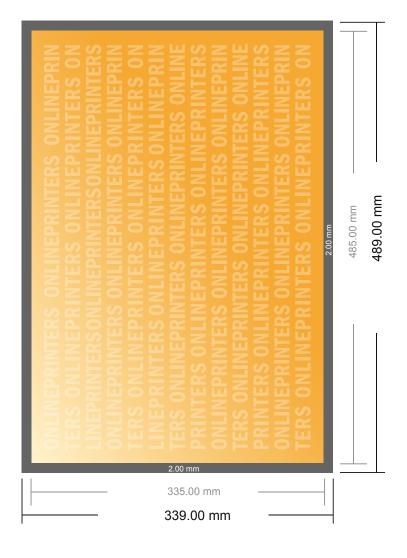

## **Desk Pads**

48.5 x 33.5 cm

- Data format (incl. 2.00 mm bleed): 48.90 x 33.90 cm
- Trimmed size: 48.50 x 33.50 cm