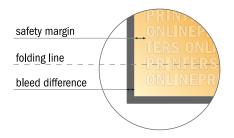

## Safety margin

Maintaining 4 mm space between the text/information and the edge of the trimmed format prevents undesirable cuts.

## Please note:

- Allow for trim allowance and safety margin according to instructions.
- Arrange background graphics, images or graphics up to the edge of the data format.
- Tolerances may occur during production due to cutting, punching and folding processes.
- This sketch is not drawn to scale.
- Printing data: Instructions and templates can be found under the menu item "Printing data" at www.onlineprinters.com.