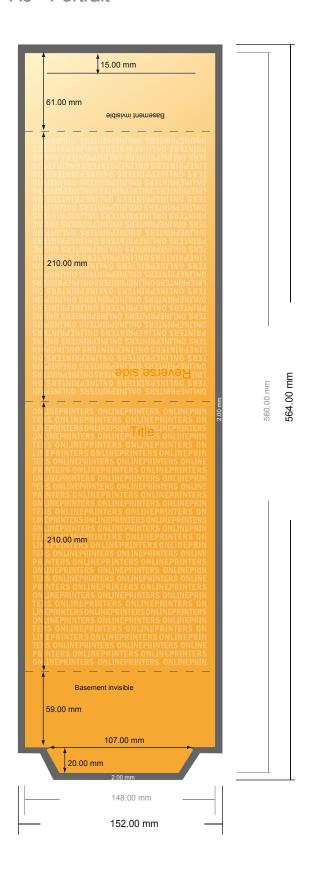

## **Displays**

A5 • Portrait

- Data format (incl. 2.00 mm bleed): 15.20 x 56.40 cm
- Trimmed size: 14.80 x 56.00 cm

## Safety margin

Maintaining 4 mm space between the text/information and the edge of the trimmed format prevents undesirable cuts.

## Please note:

- Allow for trim allowance and safety margin according to instructions.
- Arrange background graphics, images or graphics up to the edge of the data format.
- Tolerances may occur during production due to cutting, punching and folding processes.
- This sketch is not drawn to scale.
- Printing data: Instructions and templates can be found under the menu item "Printing data" at www.onlineprinters.com.