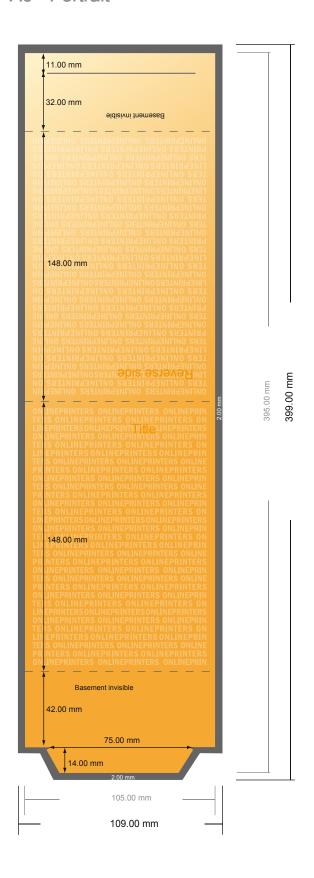

## **Displays**

A6 • Portrait

- Data format (incl. 2.00 mm bleed): 10.90 x 39.90 cm
- Trimmed size: 10.50 x 39.50 cm