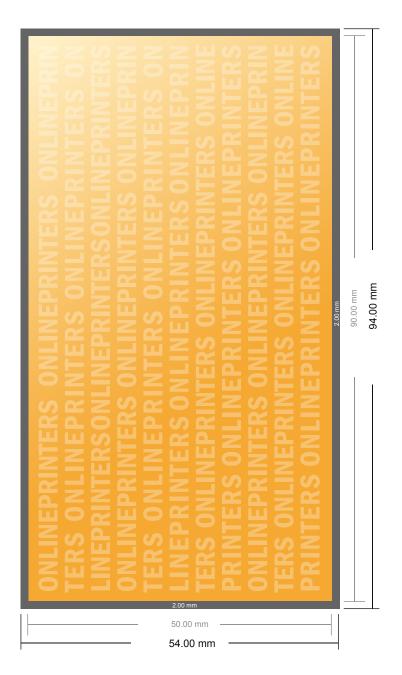

## **Business Cards**

9.0 x 5.0 cm

- Data format (incl. 2.00 mm bleed): 9.40 x 5.40 cm
- Trimmed size: 9.00 x 5.00 cm
- Front side and reverse side dimensions are identical.

## Safety margin

Maintaining 4 mm space between the text/information and the edge of the trimmed format prevents undesirable cuts.