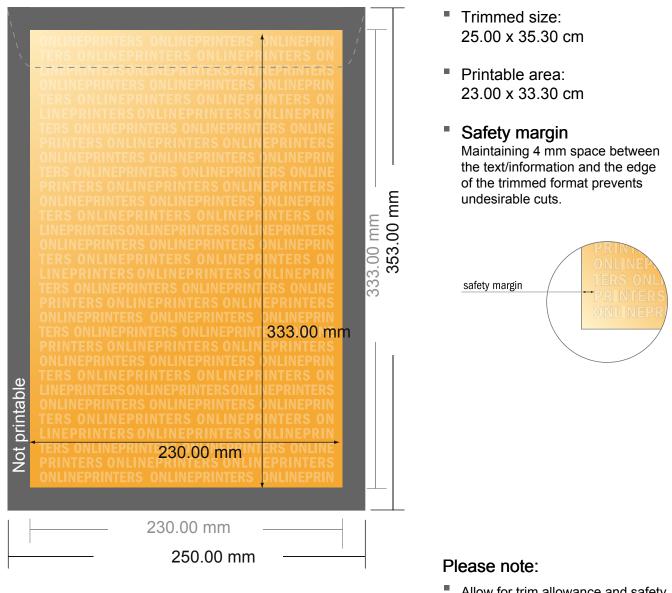

## **Mailers**

DIN-B4 • without window

- Trimmed size: 25.00 x 35.30 cm
- Printable area: 23.00 x 33.30 cm

#### Safety margin Maintaining 4 mm space between the text/information and the edge of the trimmed format prevents undesirable cuts.