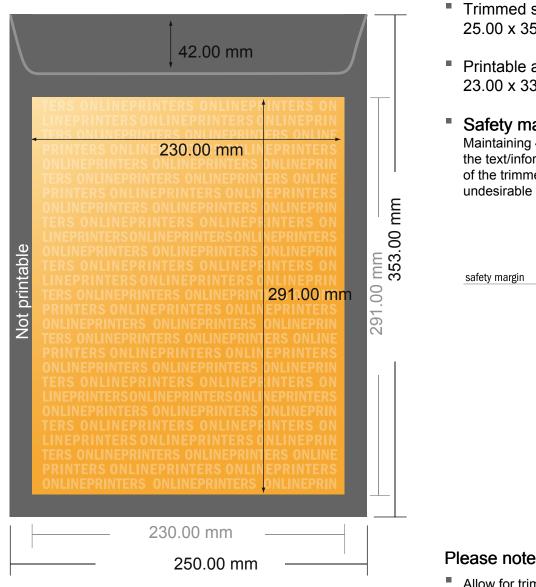

## **Mailers**

DIN-B4 • without window

- Trimmed size: 25.00 x 35.30 cm
- Printable area: 23.00 x 33.30 cm

#### Safety margin Maintaining 4 mm space between the text/information and the edge of the trimmed format prevents undesirable cuts.