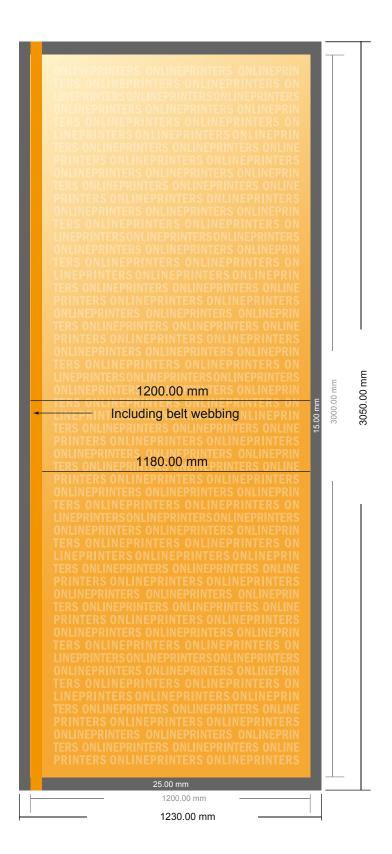

## Flag without cantilever

120.0 x 300.0 cm

- Data format:123.00 x 305.00 cm
- Trimmed size: 120.00 x 300.00 cm
- Visible area: 118.00 x 300.00 cm

## Safety margin

Maintaining 60 mm space between the text/information and the edge of the trimmed format prevents undesirable cuts.