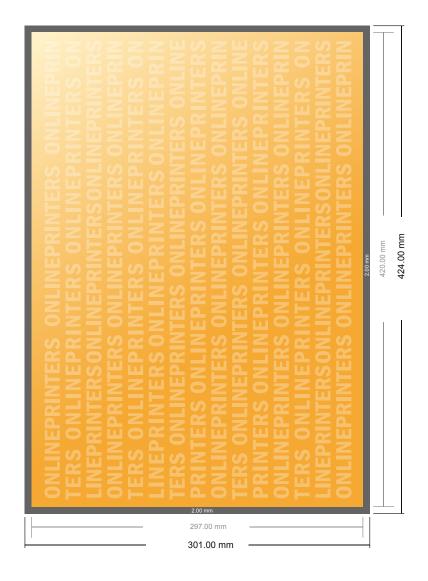

## **Wall Planners**

A3 • Landscape

- Data format (incl. 2.00 mm bleed): 42.40 x 30.10 cm
- Trimmed size: 42.00 x 29.70 cm