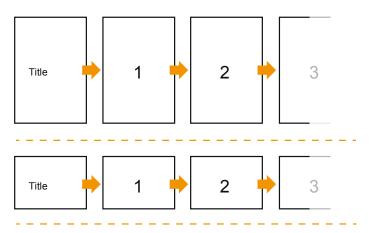

## Sequence of pages

Create pages consecutively as individual pages.

finished product

- Data format (incl. 2.00 mm bleed): 21.40 x 30.10 cm
- Trimmed size: 21.00 x 29.70 cm