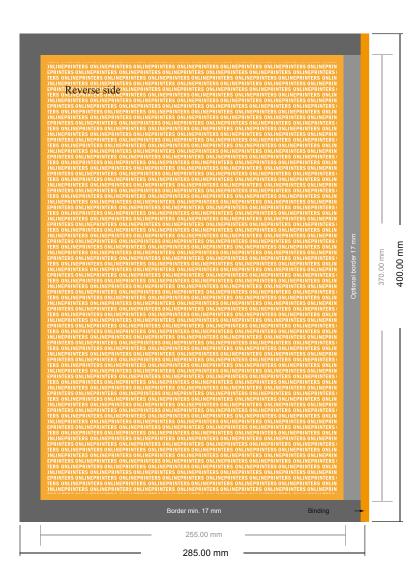

# Newspaper printing

Tabloid XXL

- Trimmed size: 28.50 x 40.00 cm
- Printable area: 25.50 x 37.00 cm
- Safety margin Maintaining 4 mm space between the text/information and the edge of the trimmed format prevents undesirable cuts.

#### Please note:

- Allow for trim allowance and safety margin according to instructions.
- Arrange background graphics, images or graphics up to the edge of the data format.
- Tolerances may occur during production due to cutting, punching and folding processes.
- This sketch is not drawn to scale.
- Printing data: Instructions and templates can be found under the menu item "Printing data" at www.onlineprinters.com.