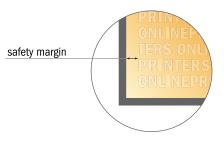

# Newspaper printing

Tabloid XXL

- Trimmed size: 28.50 x 40.00 cm
- Printable area: 25.50 x 37.00 cm
- Safety margin Maintaining 4 mm space between the text/information and the edge of the trimmed format prevents undesirable cuts.

#### Please note:

- Allow for trim allowance and safety margin according to instructions.
- Arrange background graphics, images or graphics up to the edge of the data format.
- Tolerances may occur during production due to cutting, punching and folding processes.
- This sketch is not drawn to scale.
- Printing data: Instructions and templates can be found under the menu item "Printing data" at www.onlineprinters.com.