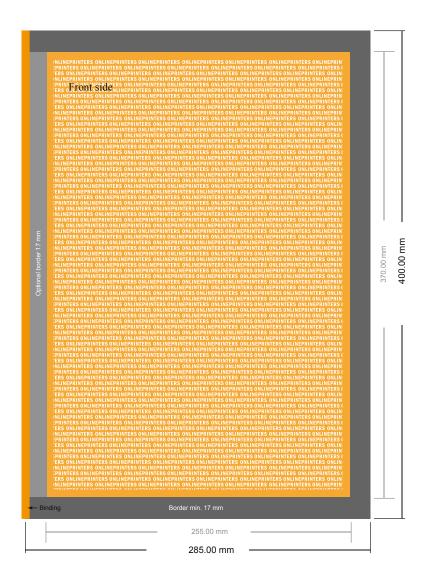

# Newspaper printing

Tabloid XXL

- Trimmed size: 28.50 x 40.00 cm
- Printable area: 25.50 x 37.00 cm
- Safety margin Maintaining 4 mm space between the text/information and the edge of the trimmed format prevents undesirable cuts.

#### Please note:

- Allow for trim allowance and safety margin according to instructions.
- Arrange background graphics, images or graphics up to the edge of the data format.
- Tolerances may occur during production due to cutting, punching and folding processes.
- This sketch is not drawn to scale.
- Printing data: Instructions and templates can be found under the menu item "Printing data" at www.onlineprinters.com.