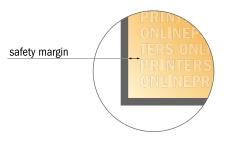

# Newspaper printing

Tabloid XXL

- Trimmed size: 28.50 x 40.00 cm
- Printable area: 25.50 x 37.00 cm
- Safety margin Maintaining 4 mm space between the text/information and the edge of the trimmed format prevents undesirable cuts.

#### Please note:

- Allow for trim allowance and safety margin according to instructions.
- Arrange background graphics, images or graphics up to the edge of the data format.
- Tolerances may occur during production due to cutting, punching and folding processes.
- This sketch is not drawn to scale.
- Printing data: Instructions and templates can be found under the menu item "Printing data" at www.onlineprinters.com.