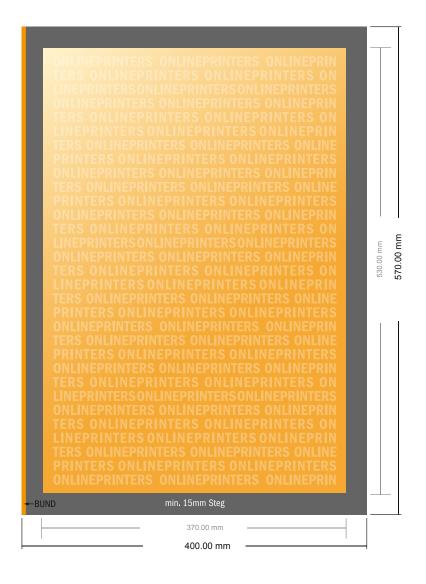

## Newspaper printing

**Broadsheet XXL** 

- Trimmed size: 40.00 x 57.00 cm
- Printable area: 37.00 x 53.00 cm
- Front side and reverse side dimensions are identical.

## Safety margin

Maintaining 4 mm space between the text/information and the edge of the trimmed format prevents undesirable cuts.