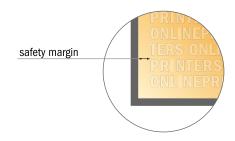

## Safety margin

Maintaining 4 mm space between the text/information and the edge of the trimmed format prevents undesirable cuts.