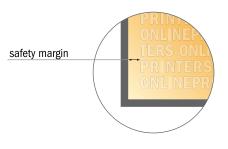

#### Safety margin

Maintaining 4 mm space between the text/information and the edge of the trimmed format prevents undesirable cuts.