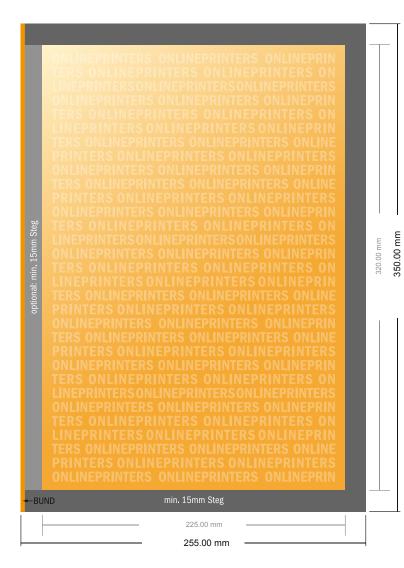

# Newspaper printing

Tabloid XL

- Trimmed size: 25.50 x 35.00 cm
- Printable area: 22.50 x 32.00 cm
- Front side and reverse side dimensions are identical.

#### Safety margin

Maintaining 4 mm space between the text/information and the edge of the trimmed format prevents undesirable cuts.

#### Please note:

- Allow for trim allowance and safety margin according to instructions.
- Arrange background graphics, images or graphics up to the edge of the data format.
- Tolerances may occur during production due to cutting, punching and folding processes.
- This sketch is not drawn to scale.
- Printing data: Instructions and templates can be found under the menu item "Printing data" at www.onlineprinters.com.