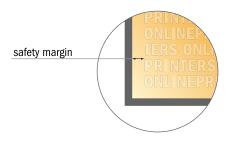

#### Safety margin

Maintaining 4 mm space between the text/information and the edge of the trimmed format prevents undesirable cuts.