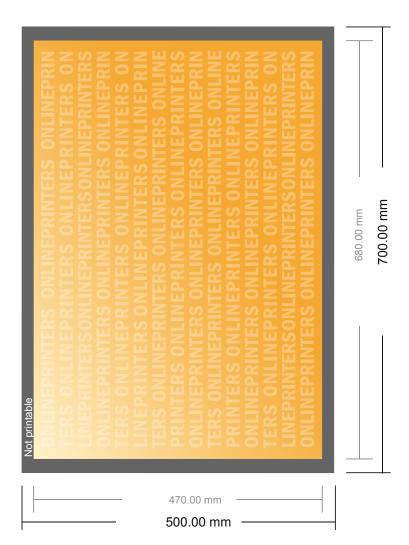

## **Printed Sheets**

50.0 x 70.0 cm

- Sheet size: 70.00 x 50.00 cm
- Printable area: 68.00 x 47.00 cm
- Front side and reverse side dimensions are identical.