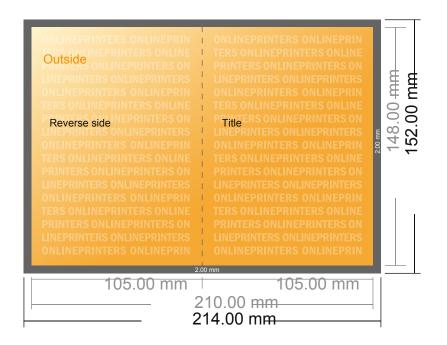

# Folded Cards Portrait

A6 • Single fold • 4 pages

- Data format (incl. 2.00 mm bleed): 21.40 x 15.20 cm
- Trimmed size (open): 21.00 x 14.80 cm
- Trimmed size (closed): 10.50 x 14.80 cm

#### Safety margin

Maintaining 4 mm space between the text/information and the edge of the trimmed format prevents undesirable cuts.

### Please note:

- Allow for trim allowance and safety margin according to instructions.
- Arrange background graphics, images or graphics up to the edge of the data format.
- Tolerances may occur during production due to cutting, punching and folding processes.
- This sketch is not drawn to scale.
- Printing data: Instructions and templates can be found under the menu item "Printing data" at www.onlineprinters.com.