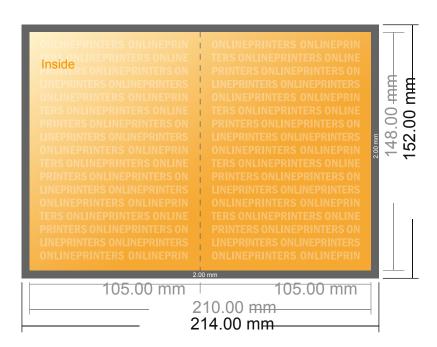

# Folded Cards Portrait

A6 • Single fold • 4 pages

- Data format (incl. 2.00 mm bleed): 21.40 x 15.20 cm
- Trimmed size (open): 21.00 x 14.80 cm
- Trimmed size (closed): 10.50 x 14.80 cm

#### Safety margin

Maintaining 4 mm space between the text/information and the edge of the trimmed format prevents undesirable cuts.

### Please note:

- Allow for trim allowance and safety margin according to instructions.
- Arrange background graphics, images or graphics up to the edge of the data format.
- Tolerances may occur during production due to cutting, punching and folding processes.
- This sketch is not drawn to scale.
- Printing data: Instructions and templates can be found under the menu item "Printing data" at www.onlineprinters.com.