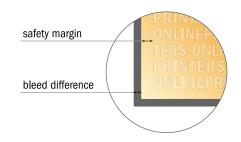

## Safety margin

Maintaining 4 mm space between the text/information and the edge of the trimmed format prevents undesirable cuts.

## Please note:

- Allow for trim allowance and safety margin according to instructions.
- Arrange background graphics, images or graphics up to the edge of the data format.
- Tolerances may occur during production due to cutting, punching and folding processes.
- This sketch is not drawn to scale.
- Printing data: Instructions and templates can be found under the menu item "Printing data" at www.onlineprinters.com.