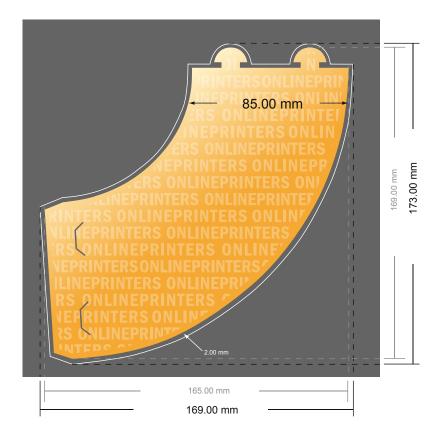

## **Bottle Collars**

- Data format: 16.90 x 17.30 cm
- Trimmed size (open): 16.50 x 16.90 cm

## Please note:

- Allow for trim allowance and safety margin according to instructions.
- Arrange background graphics, images or graphics up to the edge of the data format.
- Tolerances may occur during production due to cutting, punching and folding processes.
- This sketch is not drawn to scale.
- Printing data: Instructions and templates can be found under the menu item "Printing data" at www.onlineprinters.com.